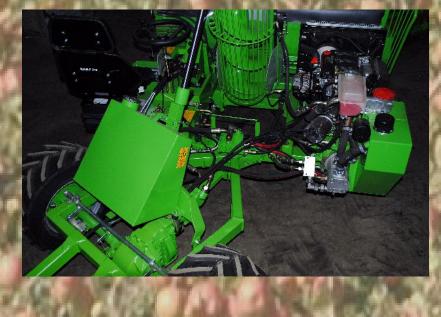

All important maintenance items are easily reachable. The hydraulic drive sytem ensures low operation and maintenance costs for a long time

The well balanced chassis together with the drive sytem build a compact and robust unit

## **Technical Data \***

Lombardini 3-cylinder Diesel motor LDW1003 water-cooled, power 19 kW / 26 PS forwards and backwards ca. 0-18 km/h

2-wheel steering (front)

front: 21 x 11.00 - 10 4 PR rear: 23 x 10.50 - 12 4 PR