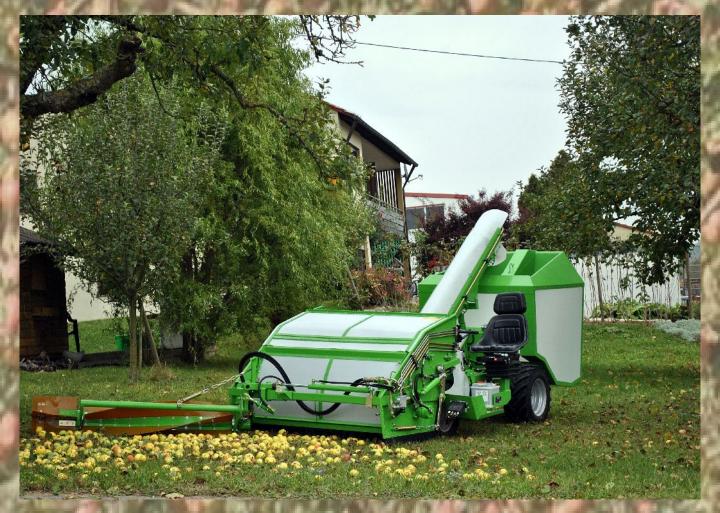

## high-performance - agile - adaptive

a allrounder for all operations in fruit orchards and managed grassland with fruit trees stands for constantly low harvesting and operational costs

Succesful and efficient working – even on rough ground – through a low center of gravity and a robust 4 wheels drive. The impartial guided harvesting module ensures constantly good harvesting results

The machine can be operated with or without side raker(s). Mounting and dismantling of the rakers can be easily done by hand without any tools. The hydraulic supported articulatet-frame steeering avoids a ride over of fruits at any time.

The ingenious weight distribution and a low center of gravity ensure a safe excavation and dumping of the container a up to 2,20 m All manual control elements are easily reachable and ensure a stress-free working even while long term operations