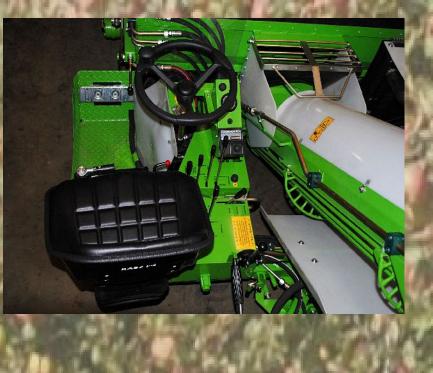

The ingenious weight distribution and a low center of gravity ensure a safe excavation and dumping of the container a up to 2,20 m All manual control elements are easily reachable and ensure a stress-free working even while long term operations

All important maintenance items are easily reachable. The hydraulic drive sytem ensures low operation and maintenance costs for a long time

The well balanced chassis together with the drive sytem build a compact and robust unit