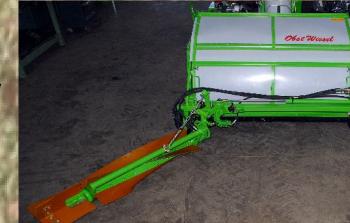

The fexibly displacable side raker (optional equipment) works gently and is also very adaptive. Drive system, excavation and crossdisplacement are driven hydraulically